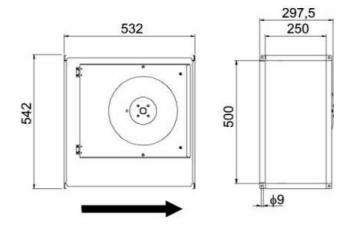

#### **Dimensions**

#### Technical data

| Parameter                                                 | Value         | Unit  |
|-----------------------------------------------------------|---------------|-------|
| Voltage                                                   | 230           | V     |
| Phase                                                     | 1             | ~     |
| Frequency                                                 | 50            | Hz    |
| Power                                                     | 0.32          | kW    |
| Current                                                   | 1.37          | Α     |
| R.p.m.                                                    | 40            | r/s   |
| Max. temperature of transported air                       | 40            | °C    |
| Max. temperature of transported air when speed-controlled | 40            | °C    |
| Sound pressure level at 3 m                               | 58            | dB(A) |
| Weight                                                    | 15            | kg    |
| Enclosure class, motor                                    | 44            | IP    |
| Insulation class, motor                                   | F             |       |
| Capacitor                                                 | 8             | μF    |
| Duct connection                                           | 500x250<br>mm |       |