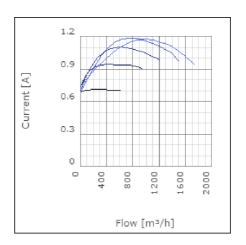

| 40            | r/s   |
| Max. temperature of transported air                       | 40            | °C    |
| Max. temperature of transported air when speed-controlled | 40            | °C    |
| Sound pressure level at 3 m                               | 58            | dB(A) |
| Weight                                                    | 15            | kg    |
| Enclosure class, motor                                    | 44            | IP    |
| Insulation class, motor                                   | F             |       |
| Capacitor                                                 | 8             | μF    |
| Duct connection                                           | 500x250<br>mm |       |

www.ostberg.com Page 1/4



## Diagrams













www.ostberg.com Page 2/4



### Sound





|             | Tot | 63 | 125 | 250 | 500 | 1k | 2k | 4k | 8k |
|-------------|-----|----|-----|-----|-----|----|----|----|----|
| Inlet       | -   | -  | -   | -   | -   | -  | -  | -  | -  |
| Outlet      | -   | -  | -   | -   | -   | -  | -  | -  | -  |
| Surrounding | -   | -  | -   | -   | -   | -  | -  | -  | -  |
| Surrounding | -   | -  | -   | -   | -   | -  | -  | -  | -  |
| 120         |     |    |     |     |     |    |    |    |    |
| 80          |     |    |     |     |     |    |    |    |    |
|             |     |    |     |     |     |    |    |    |    |

#### **Parameter**

Distance: 3.000

Propagation type: Hemi-spherical

Equivalent absorption 20.00

area:

www.ostberg.com Page 3/4



#### **Dimensions**



##