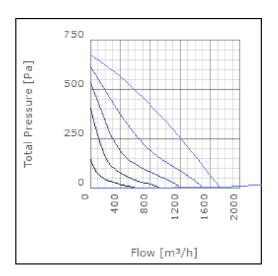

| r/s   |
| Max. temperature of transported air                       | 40            | °C    |
| Max. temperature of transported air when speed-controlled | 40            | °C    |
| Sound pressure level at 3 m                               | 58            | dB(A) |
| Weight                                                    | 15            | kg    |
| Enclosure class, motor                                    | 44            | IP    |
| Insulation class, motor                                   | F             |       |
| Capacitor                                                 | 8             | μF    |
| Duct connection                                           | 500x250<br>mm |       |

www.ostberg.com Page 1/4



## Diagrams













www.ostberg.com Page 2/4



### Sound





|             | Tot | 63 | 125 | 250 | 500 | 1k | 2k | 4k | 8k |
|-------------|-----|----|-----|-----|-----|----|----|----|----|
| Inlet       | -   | -  | -   | -   | -   | -  | -  | -  | -  |
| Outlet      | -   | -  | -   | -   | -   | -  | -  | -  | -  |
| Surrounding | -   | -  | -   | -   | -   | -  | -  | -  | -  |
| Surrounding | -   | -  | -   | -   | -   | -  | -  | -  | -  |
| 120         |     |    |     |     |     |    |    |    |    |
| 80          |     |    |     |     |     |    |    |    |    |
|             |     |    |     |     |     |    |    |    |    |

#### **Parameter**

Distance: 3.000

Propagation type: Hemi-spherical

Equivalent absorption 20.00

area:

www.ostberg.com Page 3/4



#### **Dimensions**



## Wiring diagram

4040001



- M = Fan Motor
- M1 = F