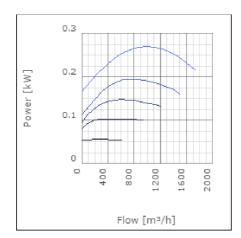

| 40            | r/s   |
| Max. temperature of transported air                       | 40            | °C    |
| Max. temperature of transported air when speed-controlled | 40            | °C    |
| Sound pressure level at 3 m                               | 58            | dB(A) |
| Weight                                                    | 15            | kg    |
| Enclosure class, motor                                    | 44            | IP    |
| Insulation class, motor                                   | F             |       |
| Capacitor                                                 | 8             | μF    |
| Duct connection                                           | 500x250<br>mm |       |

www.ostberg.com Page 1/4



## Diagrams













www.ostberg.com Page 2/4



### Sound





|             | Tot | 63 | 125 | 250 | 500 | 1k | 2k | 4k | 8k |
|-------------|-----|----|-----|-----|-----|----|----|----|----|
| Inlet       | -   | -  | -   | -   | -   | -  | -  | -  | -  |
| Outlet      | -   | -  | -   | -   | -   | -  | -  | -  | -  |
| Surrounding | -   | -  | -   | -   | -   | -  | -  | -  | -  |
| Surrounding | -   | -  | -   | -   | -   | -  | -  | -  | -  |
| 120         |     |    |     |     |     |    |    |    |    |
| 80          |     |    |     |     |     |    |    |    |    |
|             |     |    |     |     |     |    |    |    |    |

#### **Parameter**

Distance: 3.000

Propagation type: Hemi-spherical

Equivalent absorption 20.00

area:

www.ostberg.com Page 3/4



#### **Dimensions**



## Wiring