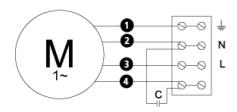

## Wiring diagram

4040001

- M = Fan Motor
- M1 = Fan Motor
- M2 = Fan Motor
- (M3) = Rotor Motor
- = Yellow/Green
- 2 = Black
- E = Blue
- = Brown
- = White (TW)
- 3 = Orange
- 🕡= Grey
- 🕄 = Red
- 9 = Green
- 10= Violet