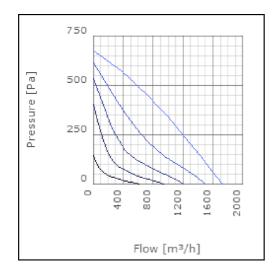

| r/s   |
| Max. temperature of transported air                       | 40            | °C    |
| Max. temperature of transported air when speed-controlled | 40            | °C    |
| Sound pressure level at 3 m                               | 58            | dB(A) |
| Weight                                                    | 15            | kg    |
| Enclosure class, motor                                    | 44            | IP    |
| Insulation class, motor                                   | F             |       |
| Capacitor                                                 | 8             | μF    |
| Duct connection                                           | 500x250<br>mm |       |

www.ostberg.com Page 1/4



## Diagrams













www.ostberg.com Page 2/4



### Sound





|             | Tot | 63 | 125 | 250 | 500 | 1k | 2k | 4k | 8k |
|-------------|-----|----|-----|-----|-----|----|----|----|----|
| Inlet       | -   | -  | -   | -   | -   | -  | -  | -  | -  |
| Outlet      | -   | -  | -   | -   | -   | -  | -  | -  | -  |
| Surrounding | -   | -  | -   | -   | -   | -  | -  | -  | -  |
| Surrounding | -   | -  | -   | -   | -   | -  | -  | -  | -  |
| 120         |     |    |     |     |     |    |    |    |    |
| 80          |     |    |     |     |     |    |    |    |    |
|             |     |    |     |     |     |    |    |    |    |

#### **Parameter**

Distance: 3.000

Propagation type: Hemi-spherical

Equivalent absorption 20.00

area:

www.ostberg.com Page 3/4



#### **Dimensions**



## Wiring diagram

4040001



- M = Fan Motor
- M1 =