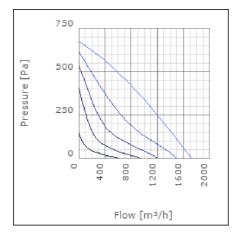

| 40            | r/s   |
| Max. temperature of transported air                       | 40            | °C    |
| Max. temperature of transported air when speed-controlled | 40            | °C    |
| Sound pressure level at 3 m                               | 58            | dB(A) |
| Weight                                                    | 15            | kg    |
| Enclosure class, motor                                    | 44            | IP    |
| Insulation class, motor                                   | F             |       |
| Capacitor                                                 | 8             | μF    |
| Duct connection                                           | 500x250<br>mm |       |

www.ostberg.com Page 1/4



## Diagrams













www.ostberg.com Page 2/4



### Sound





|             | Tot | 63 | 125 | 250 | 500 | 1k | 2k | 4k | 8k |
|-------------|-----|----|-----|-----|-----|----|----|----|----|
| Inlet       | -   | -  | -   | -   | -   | -  | -  | -  | -  |
| Outlet      | -   | -  | -   | -   | -   | -  | -  | -  | -  |
| Surrounding | -   | -  | -   | -   | -   | -  | -  | -  | -  |
| Surrounding | -   | -  | -   | -   | -   | -  | -  | -  | -  |
| 120         |     |    |     |     |     |    |    |    |    |
| 80          |     |    |     |     |     |    |    |    |    |
|             |     |    |     |     |     |    |    |    |    |

#### **Parameter**

Distance: 3.000

Propagation type: Hemi-spherical

Equivalent absorption 20.00

area:

www.ostberg.com Page 3/4



#### **Dimensions**



#