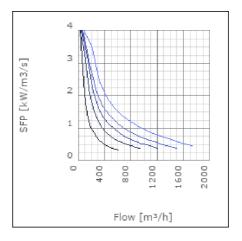

| 40            | r/s   |
| Max. temperature of transported air                       | 40            | °C    |
| Max. temperature of transported air when speed-controlled | 40            | °C    |
| Sound pressure level at 3 m                               | 58            | dB(A) |
| Weight                                                    | 15            | kg    |
| Enclosure class, motor                                    | 44            | IP    |
| Insulation class, motor                                   | F             |       |
| Capacitor                                                 | 8             | μF    |
| Duct connection                                           | 500x250<br>mm |       |

www.ostberg.com Page 1/4



## Diagrams













www.ostberg.com Page 2/4



### Sound





|             | Tot | 63 | 125 | 250 | 500 | 1k | 2k | 4k | 8k |
|-------------|-----|----|-----|-----|-----|----|----|----|----|
| Inlet       | -   | -  | -   | -   | -   | -  | -  | -  | -  |
| Outlet      | -   | -  | -   | -   | -   | -  | -  | -  | -  |
| Surrounding | -   | -  | -   | -   | -   | -  | -  | -  | -  |
| Surrounding | -   | -  | -   | -   | -   | -  | -  | -  | -  |
| 120         |     |    |     |     |     |    |    |    |    |
| 80          |     |    |     |     |     |    |    |    |    |
|             |     |    |     |     |     |    |    |    |    |

#### **Parameter**

Distance: 3.000

Propagation type: Hemi-spherical

Equivalent absorption 20.00

area:

www.ostberg.com Page 3/4



#### **Dimensions**



## Wiri