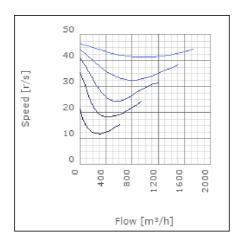

| 40            | r/s   |
| Max. temperature of transported air                       | 40            | °C    |
| Max. temperature of transported air when speed-controlled | 40            | °C    |
| Sound pressure level at 3 m                               | 58            | dB(A) |
| Weight                                                    | 15            | kg    |
| Enclosure class, motor                                    | 44            | IP    |
| Insulation class, motor                                   | F             |       |
| Capacitor                                                 | 8             | μF    |
| Duct connection                                           | 500x250<br>mm |       |

www.ostberg.com Page 1/4



## Diagrams













www.ostberg.com Page 2/4



### Sound





|             | Tot | 63 | 125 | 250 | 500 | 1k | 2k | 4k | 8k |
|-------------|-----|----|-----|-----|-----|----|----|----|----|
| Inlet       | -   | -  | -   | -   | -   | -  | -  | -  | -  |
| Outlet      | -   | -  | -   | -   | -   | -  | -  | -  | -  |
| Surrounding | -   | -  | -   | -   | -   | -  | -  | -  | -  |
| Surrounding | -   | -  | -   | -   | -   | -  | -  | -  | -  |
| 120         |     |    |     |     |     |    |    |    |    |
| 80          |     |    |     |     |     |    |    |    |    |
|             |     |    |     |     |     |    |    |    |    |

#### **Parameter**

Distance: 3.000

Propagation type: Hemi-spherical

Equivalent absorption 20.00

area:

www.ostberg.com Page 3/4



#### **Dimensions**



## Wi