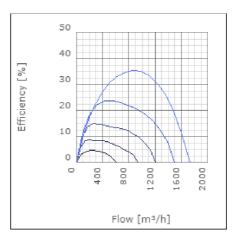

| 40            | r/s   |
| Max. temperature of transported air                       | 40            | °C    |
| Max. temperature of transported air when speed-controlled | 40            | °C    |
| Sound pressure level at 3 m                               | 58            | dB(A) |
| Weight                                                    | 15            | kg    |
| Enclosure class, motor                                    | 44            | IP    |
| Insulation class, motor                                   | F             |       |
| Capacitor                                                 | 8             | μF    |
| Duct connection                                           | 500x250<br>mm |       |

www.ostberg.com Page 1/4



## Diagrams













www.ostberg.com Page 2/4



### Sound





|             | Tot | 63 | 125 | 250 | 500 | 1k | 2k | 4k | 8k |
|-------------|-----|----|-----|-----|-----|----|----|----|----|
| Inlet       | -   | -  | -   | -   | -   | -  | -  | -  | -  |
| Outlet      | -   | -  | -   | -   | -   | -  | -  | -  | -  |
| Surrounding | -   | -  | -   | -   | -   | -  | -  | -  | -  |
| Surrounding | -   | -  | -   | -   | -   | -  | -  | -  | -  |
| 120         |     |    |     |     |     |    |    |    |    |
| 80          |     |    |     |     |     |    |    |    |    |
|             |     |    |     |     |     |    |    |    |    |

#### **Parameter**

Distance: 3.000

Propagation type: Hemi-spherical

Equivalent absorption 20.00

area:

www.ostberg.com Page 3/4



#### **Dimensions**



## Wiring d